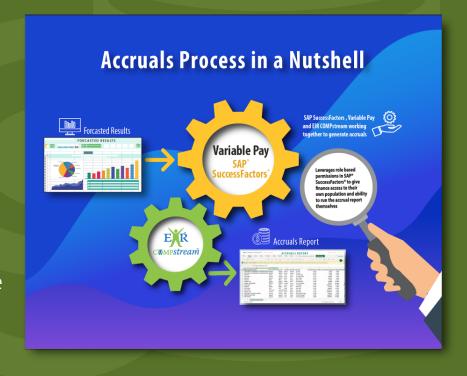

# Replace Manual Accrual Processes With Automated Calculations

EIR helps organizations leverage their variable pay template to calculate monthly accruals and generate specific accrual reports. EIR Compstream provides tools to help automates data scrubbing tasks and data transfer tasks to make monthly accrual generation fast and simple.

### MY PAIN POINTS:

"I need a better away to leverage our SuccessFactor® VP template to calculate monthly accurals and generate reports, the data scrubbing and transfer process needs to be automated so it is faster and easier to calculate the accruals."

### A CASE STUDY / **SUCCESS STORY:**

After implementing all of their variable pay incentive plans on SuccessFactors®, a health care organization was looking for a way to leverage their SuccessFactors Variable Pay template to calculate monthly accruals and generate key reports. EIR Compstream coupled with EIR Professional Services automated the data scrubbing and transfer process making the accrual calculation and reporting process easy and quick.